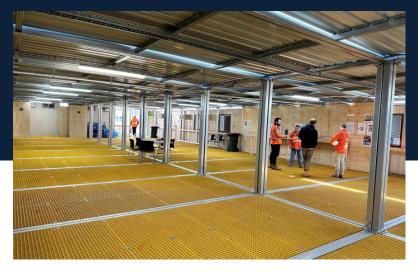

### Flexibility

Modules can be arranged in a number of ways giving flexibility for your site requirements.

# Covered Modular Walkways

Coverflex modular covered walkways are the perfect solution to providing instant protection outside and in between your buildings on site. Ideal for construction sites and a great alternative to custom-built decking and landings.