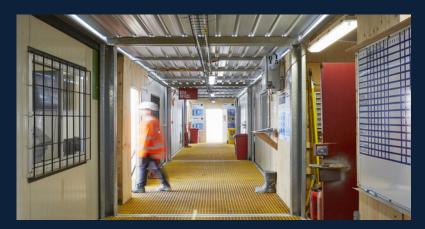

# Covered Modular Walkways

Coverflex modular covered walkways are the perfect solution to providing instant protection outside and in between your buildings on site. Ideal for construction sites and a great alternative to custom-built decking and landings.

#### Safety

Non-slip covering increases grip, reducing the risk of injury.

Coverflex add-on hand rails reduce the risk of falls.