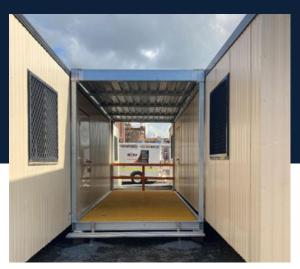

# Covered Modular Walkways

Coverflex modular covered walkways are the perfect solution to providing instant protection outside and in between your buildings on site. Ideal for construction sites and a great alternative to custom-built decking and landings.

#### Economica

Pre-built modules are cost effective on short-term projects and result in less waste on site.