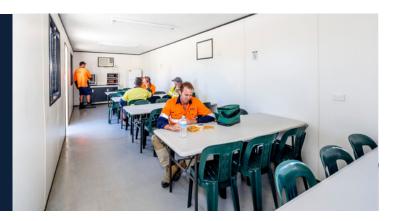

#### Standard Lunchroom Building Sizes

- > 3.6m x 3.0m Staffing Capacity 6
- > 4.8m x 3.0m Staffing Capacity 12
- > 6.0m x 3.0m Staffing Capacity 18
- > 12.0m x 3.0m Staffing Capacity 36
- 12.0m x 6.0m Staffing Capacity 60
- $^{\flat}$  12.0m x 9.0m Staffing Capacity 90

#### Lunchroom Furniture Kit Standard Inclusions

- > Counter Sink (Cold Water) 1 per building
- > Hot Water Boiler 1 per building
- Dining Table Quantity per staffing requirement
- Stackable Chair Quantity per staffing
  - requirement