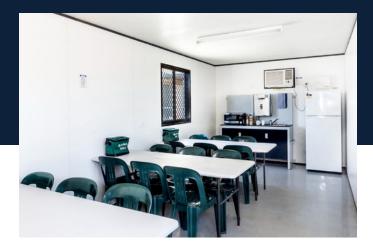

### **Furnished Lunchrooms**

Don't let your team go hungry. With one supplier you can have your lunchroom up and running to cater for your workforce.

Simply select one of our kits, inclusive of furniture, kitchen equipment and hot/cold water, to suit your team & Portacom will do the rest. We will be onsite & on time so you are ready to work.

#### Standard Lunchroom Building Sizes

- > 3.6m x 3.0m Staffing Capacity 6
- > 4.8m x 3.0m Staffing Capacity 12
- > 6.0m x 3.0m Staffing Capacity 18
- > 12.0m x 3.0m Staffing Capacity 36
- 12.0m x 6.0m Staffing Capacity 60
- $^{\flat}$  12.0m x 9.0m Staffing Capacity 90

#### Lunchroom Furniture Kit Standard Inclusions

- > Counter Sink (Cold Water) 1 per building
- > Hot Water Boiler 1 per building
- Dining Table Quantity per staffing requirement
- Stackable Chair Quantity per staffing
  - requirement

#### Standard Inclusions

Counter Sink (Cold Water)

Hot Water Boiler

Dining Table

Stackable Chair