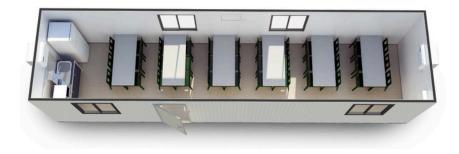

#### Standard Lunchroom Building Sizes

- 3.6m x 3.0m Staffing Capacity 6
- 4.8m x 3.0m Staffing Capacity 12
- 6.0m x 3.0m Staffing Capacity 18
- 12.0m x 3.0m Staffing Capacity 36
- 12.0m x 6.0m Staffing Capacity 60
- 12.0m x 9.0m Staffing Capacity 90

#### Lunchroom Furniture Kit Standard Inclusions

- Counter Sink (Cold Water) 1 per building
- Hot Water Boiler 1 per building
- Dining Table Quantity per staffing requirement
- Stackable Chair Quantity per staffing
- requirement
  - Reverse Cycle AC Quantity per building size