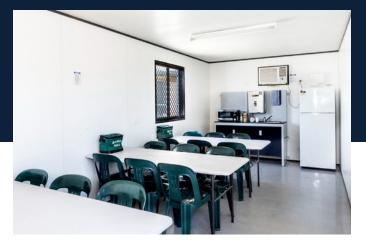

### **Furnished Lunchrooms**

Don't let your team go hungry. With one supplier you can have your lunchroom up and running to cater for your workforce.

Simply select one of our kits, inclusive of furniture, kitchen equipment and hot/cold water, to suit your team & Portacom will do the rest. We will be onsite & on time so you are ready to work.

#### Standard Lunchroom Building Sizes

- 3.6m x 3.0m Staffing Capacity 6
- 4.8m x 3.0m Staffing Capacity 12
- 6.0m x 3.0m Staffing Capacity 18
- 12.0m x 3.0m Staffing Capacity 36
- 12.0m x 6.0m Staffing Capacity 60
- 12.0m x 9.0m Staffing Capacity 90

#### Lunchroom Furniture Kit Standard Inclusions

- Counter Sink (Cold Water) 1 per building
- Hot Water Boiler 1 per building
- Dining Table Quantity per staffing requirement
- Stackable Chair Quantity per staffing
- requirement
  - Reverse Cycle AC Quantity per building size

#### Lunchroom Extras

Fridge/ Freezer

Microwave

Hot Water Boiler

Stackable Chair

**Dining Table** 

Ask us about additional items to cover your lunchroom needs.

portacom.co.nz